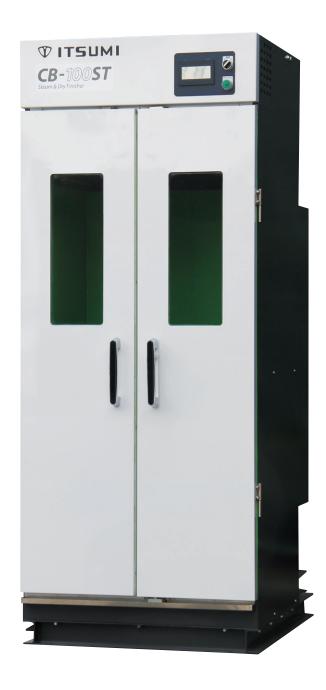

# Steam and Dry Box

# A versatile machine Intended for a shape forming dryer

# An easy-to-see and user friendly operation panel

- •Possible to deal with processes from finishing to drying elaborately as time, temperature, and vibration mode can be programmed flexibly.
- •Possible to handle various clothes with the function capable of storing up to five courses of different way of finishing.
- •Adopted a fluorescent display tube indication of which is bright and easy-to-see.

#### **Function**

- ·Achieved faster dryer function enabling neater finishing by keeping inside temperature high by means of adoption of the large jetting tank.
- •The effectiveness of stretching out a wrinkle gets higher when using the vibration machine that vibrates a hanger with a certain frequency.
- •Taking in and out a laundry article can be done easily by means of the hanger tray projecting when opening a door.

#### **Appearance**

- •Prevents inside temperature from flowing into inside of a room, by making the principal body of the frame having insulated double layer structure.
- ·Adopted a large glass window to monitor finishing process.
- •Prevents rust stemming from drainage by adopting stainless steel for a floor and by adopting the large injection tank.