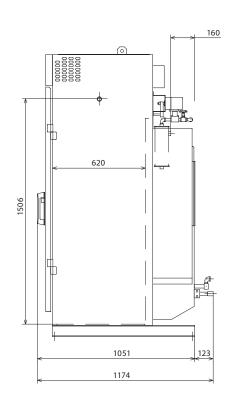

## Our Technology for Clean Life

| Model number      |                     | CB-100ST               |
|-------------------|---------------------|------------------------|
| Model name        |                     | Steam & Dry Box        |
| Handling capacity |                     | 10 clothes             |
| Power supply      | Voltage             | 1-phase AC120V         |
|                   | Frequency           | 50/60Hz                |
|                   | Fan motor           | 0.4kW                  |
|                   | Vibration motor     | 0.025 kW               |
|                   | Damper motor        | 0.05kW                 |
| Steam             | Standard pressure   | 0.5MPa                 |
|                   | Max supply pressure | 0.6MPa                 |
|                   | Consumption         | 30kg/h                 |
|                   | Connection diameter | inlet 1/2" outlet 1/2" |
| Mechanical-       | Width               | 750mm                  |
| Dimension         | Depth               | 1174 mm                |
|                   | Hight               | 1935mm                 |
|                   | Exhaust diameter    | 150 mm                 |
| Weight            |                     | 275kg                  |
|                   |                     |                        |