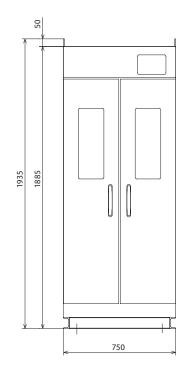

## Our Technology for Clean Life

| Model number      |                     | CB-100ST               |
|-------------------|---------------------|------------------------|
| Model name        |                     | Steam & Dry Box        |
| Handling capacity |                     | 10 clothes             |
| Power supply      | Voltage             | 1-phase AC120V         |
|                   | Frequency           | 50/60Hz                |
|                   | Fan motor           | 0.4kW                  |
|                   | Vibration motor     | 0.025 kW               |
|                   | Damper motor        | 0.05kW                 |
| Steam             | Standard pressure   | 0.5MPa                 |
|                   | Max supply pressure | 0.6MPa                 |
|                   | Consumption         | 30kg/h                 |
|                   | Connection diameter | inlet 1/2" outlet 1/2" |
| Mechanical-       | Width               | 750mm                  |
| Dimension         | Depth               | 1174 mm                |
|                   | Hight               | 1935mm                 |
|                   | Exhaust diameter    | 150 mm                 |
| Weight            |                     | 275kg                  |
|                   |                     |                        |