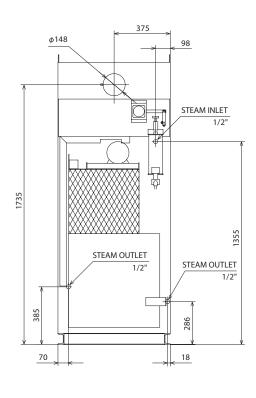

### **MAJOR SPECIFICATION**

## Our Technology for Clean Life

| Model number      |                     | CB-100ST               |
|-------------------|---------------------|------------------------|
| Model name        |                     | Steam & Dry Box        |
| Handling capacity |                     | 10 clothes             |
| Power supply      | Voltage             | 1-phase AC120V         |
|                   | Frequency           | 50/60Hz                |
|                   | Fan motor           | 0.4kW                  |
|                   | Vibration motor     | 0.025 kW               |
|                   | Damper motor        | 0.05kW                 |
| Steam             | Standard pressure   | 0.5MPa                 |
|                   | Max supply pressure | 0.6MPa                 |
|                   | Consumption         | 30kg/h                 |
|                   | Connection diameter | inlet 1/2" outlet 1/2" |
| Mechanical-       | Width               | 750mm                  |
| Dimension         | Depth               | 1174 mm                |
|                   | Hight               | 1935mm                 |
|                   | Exhaust diameter    | 150 mm                 |
| Weight            |                     | 275kg                  |
|                   |                     |                        |