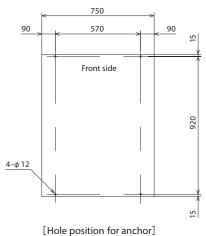

## Our Technology for Clean Life

| Model number      |                     | CB-100ST               |
|-------------------|---------------------|------------------------|
| Model name        |                     | Steam & Dry Box        |
| Handling capacity |                     | 10 clothes             |
| Power supply      | Voltage             | 1-phase AC120V         |
|                   | Frequency           | 50/60Hz                |
|                   | Fan motor           | 0.4kW                  |
|                   | Vibration motor     | 0.025 kW               |
|                   | Damper motor        | 0.05kW                 |
| Steam             | Standard pressure   | 0.5MPa                 |
|                   | Max supply pressure | 0.6MPa                 |
|                   | Consumption         | 30kg/h                 |
|                   | Connection diameter | inlet 1/2" outlet 1/2" |
| Mechanical-       | Width               | 750mm                  |
| Dimension         | Depth               | 1174 mm                |
|                   | Hight               | 1935mm                 |
|                   | Exhaust diameter    | 150 mm                 |
| Weight            |                     | 275kg                  |
|                   |                     |                        |